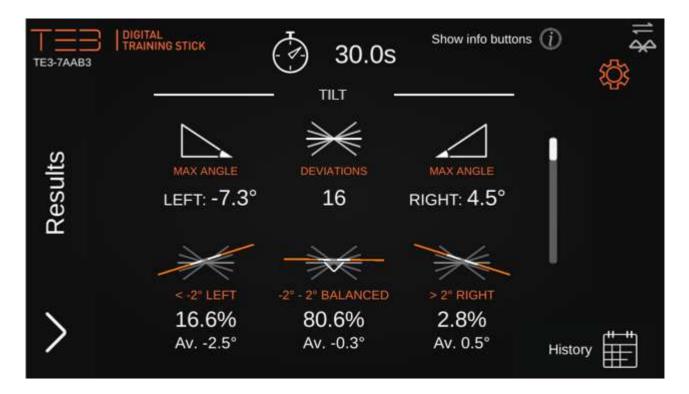

a screenshots of the TE3 PRO application

a screenshots of the TE3 PRO application

TE3 PRO unique high-end technology gives instant feedback by a vibrating impulse (tactile stimulus). The users can then correct and focus on the movements. 3D-sensors measure and analyze movements during every exercises. The mobile application then indicates visually, in real time, the results of the movements and provides a comprehensive analysis.

## **TE3 PRO features:**

- Accurate visual and numerical facts from the natural dynamic movement or static positions
  - Angles (°)
  - Average angles (°)
  - Deviations (count)
  - Accelerations (m/s2)
  - Motion control percentages(%/time)
  - Combined diagrams (°/time; (m/s2 /time)
- Data gathering and result export
- Motion captured, ready made exercises and programs library
- Full access to TE3 MOVE application
- USB cable and Manuals