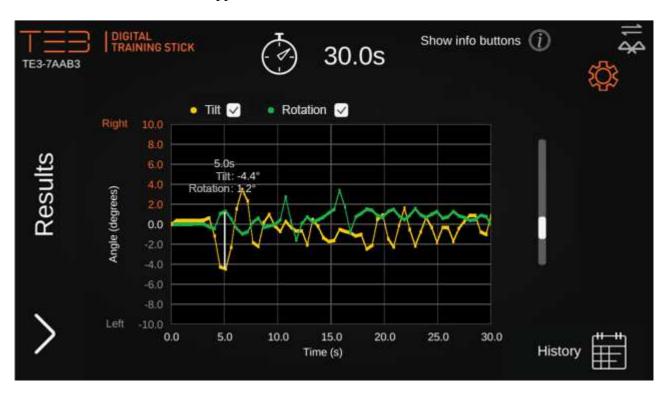

a screenshots of the TE3 PRO application

a screenshots of the TE3 PRO application

TE3 PRO unique high-end technology gives instant feedback by a vibrating impulse (tactile stimulus). The users can then correct and focus on the movements. 3D-sensors measure and analyze movements during every exercises. The mobile application then indicates visually, in real time, the results of the movements and provides a comprehensive analysis.

## **TE3 PRO features:**

- Accurate visual and numerical facts from the natural dynamic movement or static positions
  - Angles (°)
  - Average angles (°)
  - Deviations (count)
  - Accelerations (m/s2)
  - Motion control percentages(%/time)
  - Combined diagrams (°/time; (m/s2 /time)
- Data gathering and result export
- Motion captured, ready made exercises and programs library
- Full access to TE3 MOVE application
- USB cable and Manuals